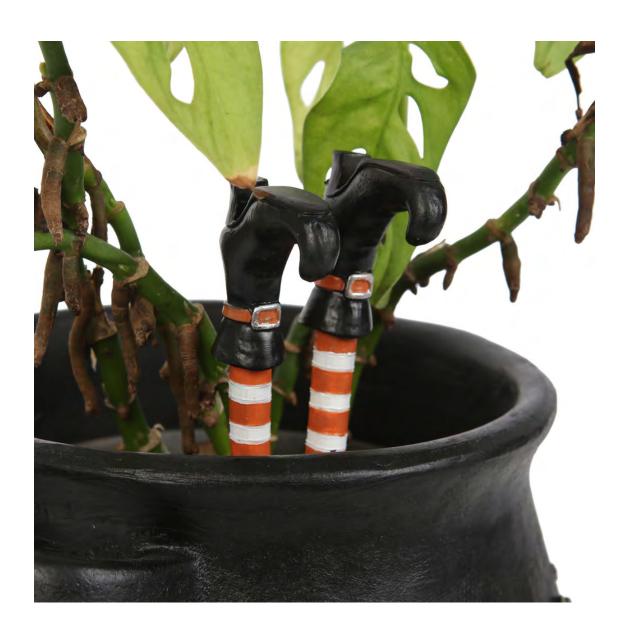

# **Product Code**

WK\_46223

Set of 2 Witch Leg Plant Pot Ornaments

Barcode: 5056131139558

#### **Product Description**

Add a touch of whimsy to any plant pot, planter or garden bed with this pair of spindly witch's legs. With orange and whitestriped socks peeking out of black boots, these ornaments are sure to bewitch plants both inside and out. Designed bySomething Different Wholesale and part of the Wicked Witch range of Halloween gifts and home decor.

The product is manufactured in China

**Product Dimensions:** 

H: 10.4cm x W: 1.2cm x D: 3.6cm

**Product Weight:** 

30g

**Product Materials:** 

Resin & Polyresin and Stoneware

**Packaging Materials:** 