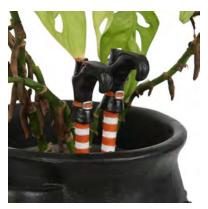

# **Product Code**

WK\_46223

Set of 2 Witch Leg Plant Pot Ornaments

Barcode: 5056131139558

#### **Product Description**

Add a touch of whimsy to any plant pot, planter or garden bed with this pair of spindly witch's legs. With orange and whitestriped socks peeking out of black boots, these ornaments are sure to bewitch plants both inside and out. Designed bySomething Different Wholesale and part of the Wicked Witch range of Halloween gifts and home decor.

The product is manufactured in China

**Product Dimensions:** 

H: 10.4cm x W: 1.2cm x D: 3.6cm

**Product Weight:** 

30g

**Product Materials:** 

Resin & Polyresin and Stoneware

**Packaging Materials:** 